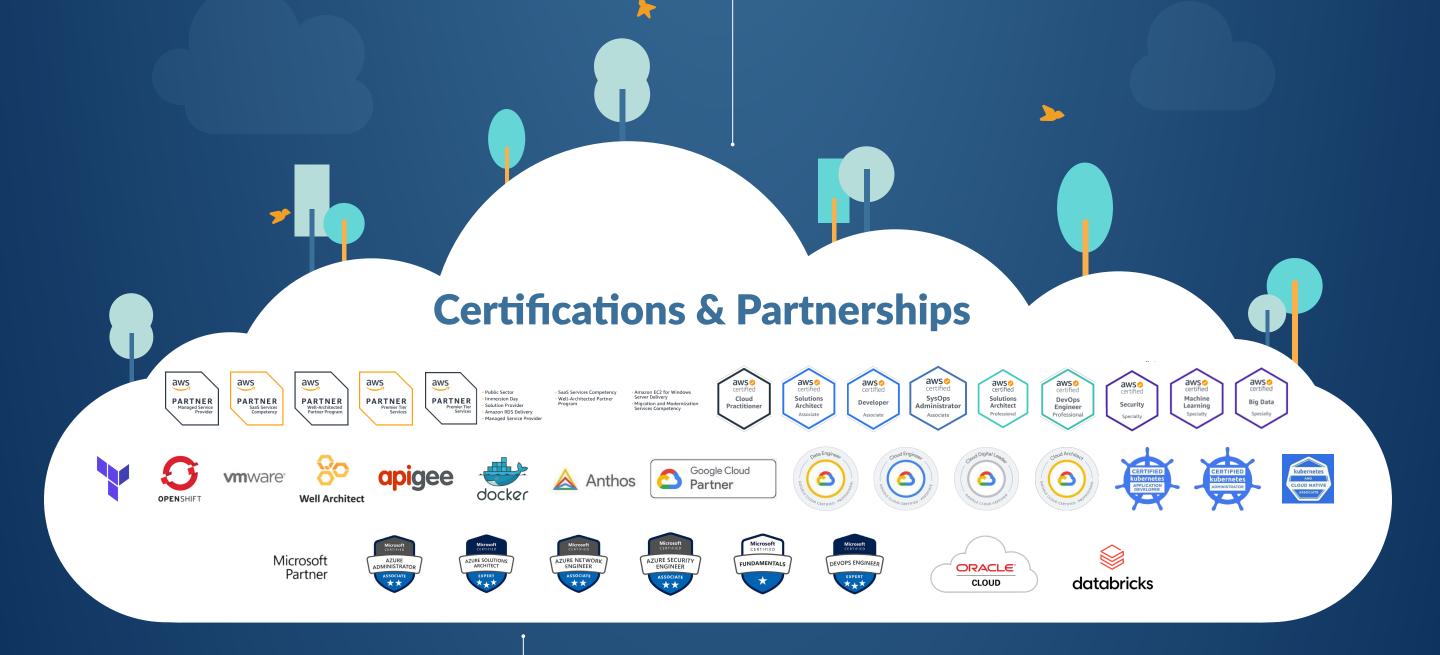

# Who are we?

Founded in Portugal in 2017, Magic Beans was born as Cloud native professional services player. With a team of over 100 certified Native Cloud Consultants and partnerships with AWS, Google Cloud, Azure, and Oracle, we've successfully completed nearly 300 pure Cloud projects for 150 clients across diverse industries. Since 2020, we have expanded our presence to Spain and the Benelux, broadening our reach and expertise to support even more businesses.