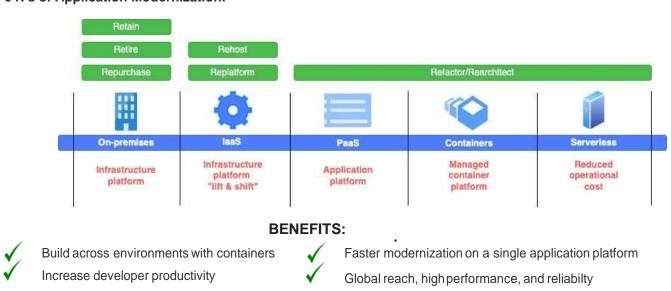

## WHY APP MODERNIZATION GCP?

You can overcome the restrictions of outdated systems, regarding savings, speed and freedom from proprietary software.

You can transform your application build, deployment and management operations utilizing Google Cloud solutions, aiming for Hybrid-Multi-cloud Application Environments.